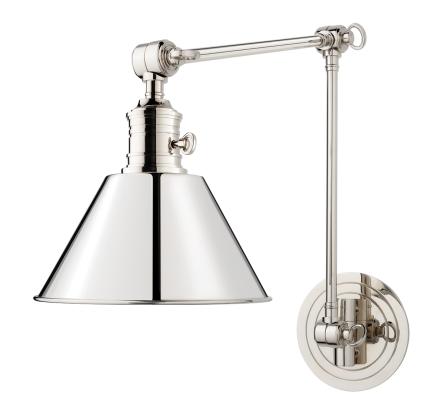

#### 8323-PN

A diverse family of RLM-inspired sconces, Garden City is designed to bring modern style and peak functionality to every room. Each sconce features a classic cone shade and circular backplate, with industrial details that stay true to the design origins. While some feature flexible arms, all of the fixtures offer a level of adjustability.

#### **DIMENSIONS**

Height: 23"
Width/Diameter: 8"
Canopy/Backplate: 5.5"
Product Weight: 6lb
Extension: 33.25"
Top to Center: 13.75"

Canopy/Backplate Shape: Round Sloped Ceiling Compatible: No

Living Finish: No Uplight Only: Yes

#### Shade

Shade 1: Steel

Shade 1 Finish: Polished Nickel Shade 1 Top Width: 3.25"
Shade 1 Bottom L/W: 0" / 8"

Shade 1 Height: 4.5"

Replacement Glass Item #(s): SHD-008321-PN