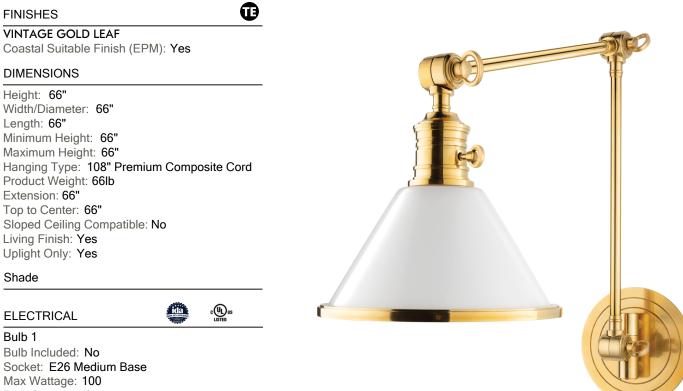

## WOODROW

8333-AGB

Taking cues from the innovative lamping techniques of bespoke maker brands, Woodrow features a classic RLM-style pendant silhouette. Beneath the large reflector, the opal shiny shade filters light both downwards and outwards. Three clean chains suspend this fixture, which is available in two sizes.



Socket: E26 Medium Base Max Wattage: 100 Bulb Quantity: 1 Bulb Included: No Wire Length: 500mm Cord Type: ! New Cord Typez Dimmer Type: Incandescent Switch Type: ON/OFF STOMP SWITCH Gem Box Required (2"x3"): Yes Dark Sky: Yes CRI: 66 Color Temp.: 66k Lumens: 66 Title 24: Yes Field Serviceable: No

## Battery

Battery Powered: Yes Battery Included: Yes Battery Life: ! New Battery Life !

## SHIPPING

Carton 1: 20" x 19" x 9" Carton 1 Weight: 9lb Shipping Method: Ground Country of Origin:

HUDSON VALLEY | hvlgroup.com | 1.800.814.3993