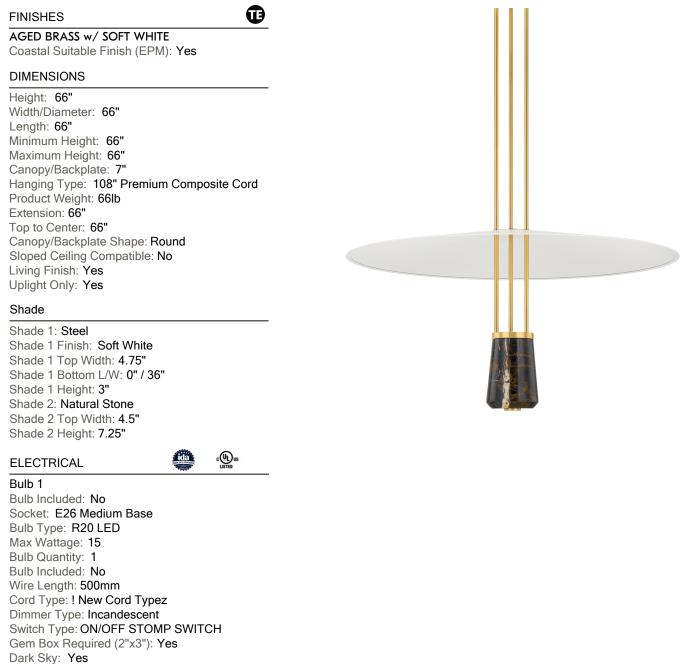

## BARNEGAT

8336-AGB/SWH

Inspired by the graceful wingspan of a crane, Barnegat has a serene silhouette with mid-century design appeal. The wide, slender shade is balanced by the visual weight of the dark St. Laurent marble at the bottom of the fixture. To complement the other distinctive materials, the metalwork is finished in Aged Brass. Make a poetic statement in living or dining spaces with this timeless pendant light.

\*Due to the one-of-a-kind nature of the medium, exact colors and patterns may vary slightly from the image shown.