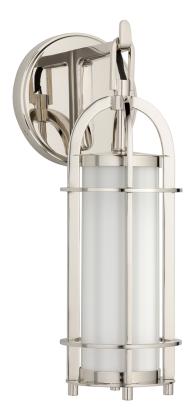

# **PORTLAND**

8501-PN

#### POLISHED NICKEL

Coastal Suitable Finish (EPM): No

# **DIMENSIONS**

Height: 14.5" Width/Diameter: 5.5" Canopy/Backplate: 5" Product Weight: 4lb Extension: 6.75" Top to Center: 3"

Canopy/Backplate Shape: Round Sloped Ceiling Compatible: No

Living Finish: No Uplight Only: Yes

#### Shade

Shade 1: Glass

Shade 1 Finish: Opal Shiny Shade 1 Top Width: 3" Shade 1 Bottom L/W: 0" / 3" Shade 1 Height: 8.5"

Replacement Glass Item #(s): GLS-008501