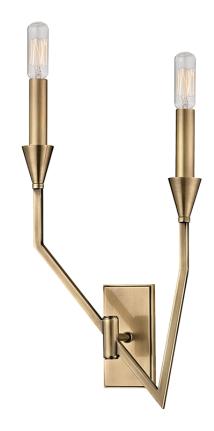

# **ARCHIE**

## 8502L-AGB

#### AGED BRASS

Coastal Suitable Finish (EPM): No

# **DIMENSIONS**

Height: 18"

Width/Diameter: 8.75" Canopy/Backplate: 2.5" Product Weight: 2lb Extension: 3.75" Top to Center: 15"

Canopy/Backplate Shape: Rectangle Sloped Ceiling Compatible: No

Living Finish: No Uplight Only: Yes