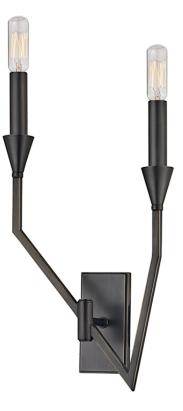

# ARCHIE 8502L-OB

## FINISHES

OLD BRONZE Coastal Suitable Finish (EPM): No

### DIMENSIONS

Height: 18" Width/Diameter: 8.75" Product Weight: 2lb Extension: 3.75" Top to Center: 15" Canopy/Backplate Shape: Rectangle Sloped Ceiling Compatible: No Living Finish: No Uplight Only: Yes

#### Bulb 1 Bulb Included: No Socket: E12 Candelabra Base Bulb Type: T8-3 Max Wattage: 40 Bulb Quantity: 2

Bulb Included: No Switch Type: N/A Gem Box Required (2"x3"): Yes Dark Sky: No