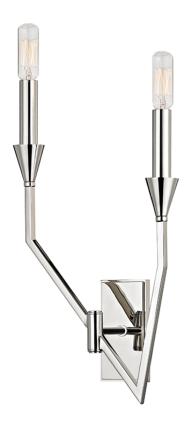

# **ARCHIE**

## 8502L-PN

## **FINISHES**

#### POLISHED NICKEL

Coastal Suitable Finish (EPM): No

# **DIMENSIONS**

Height: 18"

Width/Diameter: 8.75" Product Weight: 2lb Extension: 3.75" Top to Center: 15"

Canopy/Backplate Shape: Rectangle Sloped Ceiling Compatible: No

Living Finish: No Uplight Only: Yes