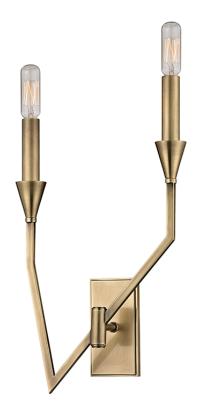

# **ARCHIE**

## 8502R-AGB

# **DIMENSIONS**

Height: 18"

Width/Diameter: 8.75" Product Weight: 2lb Extension: 3.75" Top to Center: 15"

Canopy/Backplate Shape: Rectangle Sloped Ceiling Compatible: No

Living Finish: No Uplight Only: Yes