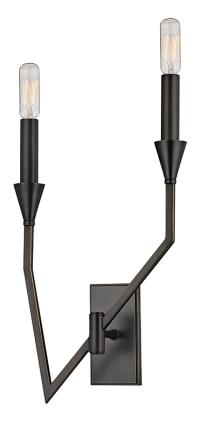

# **ARCHIE**

## 8502R-OB

### **OLD BRONZE**

Coastal Suitable Finish (EPM): No

# **DIMENSIONS**

Height: 18"

Width/Diameter: 8.75" Product Weight: 2lb Extension: 3.75" Top to Center: 15"

Canopy/Backplate Shape: Rectangle Sloped Ceiling Compatible: No

Living Finish: No Uplight Only: Yes