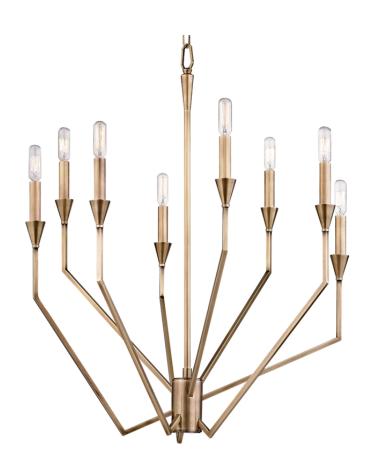

# **ARCHIE**

## 8508-AGB

# **DIMENSIONS**

Height: 31.5"

Width/Diameter: 25.25" Minimum Height: 33.5" Maximum Height: 90" Canopy/Backplate: 6" Product Weight: 10lb

Canopy/Backplate Shape: Round Sloped Ceiling Compatible: No

Living Finish: No Uplight Only: No