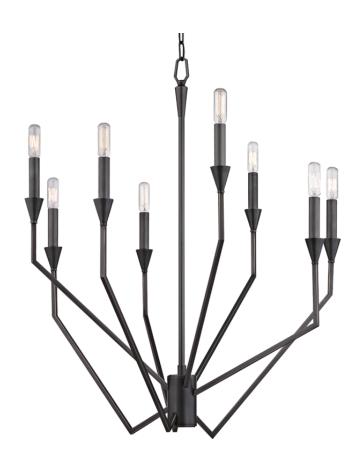

# **ARCHIE**

## 8508-OB

#### **OLD BRONZE**

Coastal Suitable Finish (EPM): No

# **DIMENSIONS**

Height: 31.5"

Width/Diameter: 25.25" Minimum Height: 33.5" Maximum Height: 90" Canopy/Backplate: 6" Product Weight: 10lb

Canopy/Backplate Shape: Round Sloped Ceiling Compatible: No

Living Finish: No Uplight Only: No

## Bulb 1

Bulb Included: No

Socket: E12 Candelabra Base

Bulb Type: T8-3 Max Wattage: 40 Bulb Quantity: 8 Bulb Included: No

Gem Box Required (2"x3"): No

Dark Sky: No