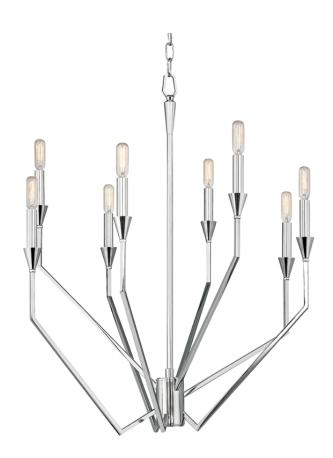

# **ARCHIE**

#### 8508-PN

#### POLISHED NICKEL

Coastal Suitable Finish (EPM): No

# **DIMENSIONS**

Height: 31.5"

Width/Diameter: 25.25" Minimum Height: 33.5" Maximum Height: 90" Canopy/Backplate: 6" Product Weight: 10lb

Canopy/Backplate Shape: Round Sloped Ceiling Compatible: No

Living Finish: No Uplight Only: No

## Bulb 1

Bulb Included: No

Socket: E12 Candelabra Base

Max Wattage: 40 Bulb Quantity: 8 Bulb Included: No

Gem Box Required (2"x3"): No

Dark Sky: No