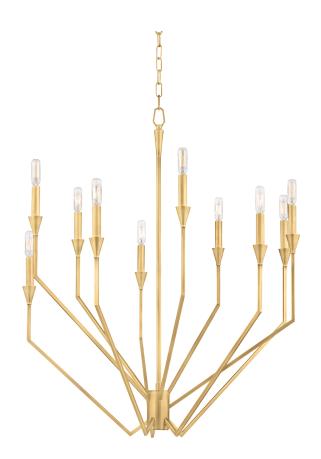

# **ARCHIE**

## 8510-AGB

# **DIMENSIONS**

Height: 35.75"
Width/Diameter: 30"
Minimum Height: 37.25"
Maximum Height: 93.5"
Canopy/Backplate: 6"
Product Weight: 14lb

Canopy/Backplate Shape: Round Sloped Ceiling Compatible: No

Living Finish: No Uplight Only: No

## Bulb 1

Bulb Included: No

Socket: E12 Candelabra Base

Bulb Type: T8-3 Max Wattage: 40 Bulb Quantity: 10 Bulb Included: No

Gem Box Required (2"x3"): No

Dark Sky: No