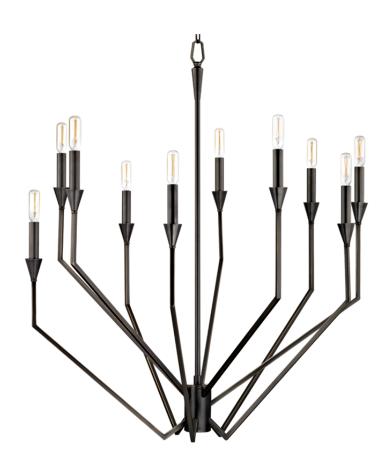

# **ARCHIE**

8510-OB

## **DIMENSIONS**

Height: 35.75"
Width/Diameter: 30"
Minimum Height: 37.25"
Maximum Height: 93.5"
Canopy/Backplate: 6"
Product Weight: 14lb

Canopy/Backplate Shape: Round Sloped Ceiling Compatible: No

Living Finish: No Uplight Only: No