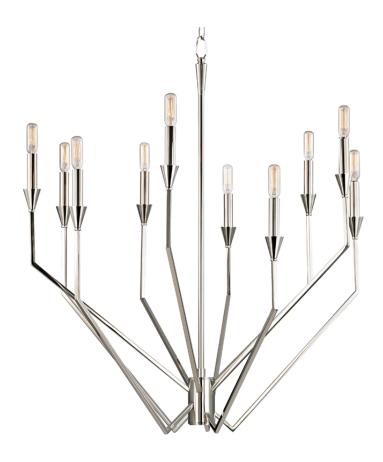

# ARCHIE 8510-PN

## FINISHES

POLISHED NICKEL Coastal Suitable Finish (EPM): No

### DIMENSIONS

Height: 35.75" Width/Diameter: 30" Minimum Height: 37.25" Maximum Height: 93.5" Canopy/Backplate: 6" Product Weight: 14lb Canopy/Backplate Shape: Round Sloped Ceiling Compatible: No Living Finish: No Uplight Only: No

#### ELECTRICAL

Bulb 1 Bulb Included: No Socket: E12 Candelabra Base Max Wattage: 40

Max Wattage: 40 Bulb Quantity: 10 Bulb Included: No Gem Box Required (2"x3"): No Dark Sky: No