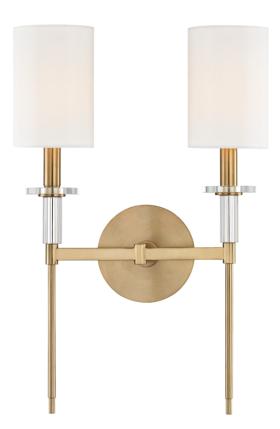

# AMHERST 8512-AGB

### DIMENSIONS

Height: 18.75" Width/Diameter: 13" Canopy/Backplate: 4.5" Product Weight: 4lb Extension: 5.5" Top to Center: 11" Canopy/Backplate Shape: Round Sloped Ceiling Compatible: No Living Finish: No Uplight Only: Yes

#### Shade

Shade 1: Faux Silk Shade 1 Top Width: 3.75" Shade 1 Bottom L/W: 0" / 4" Shade 1 Height: 6" Replacement Glass Item #(s): SHD-008511

#### Bulb 1

Bulb Included: No Socket: E12 Candelabra Base Bulb Type: B11 Max Wattage: 60 Bulb Quantity: 2 Bulb Included: No Switch Type: N/A Gem Box Required (2"x3"): No Dark Sky: No