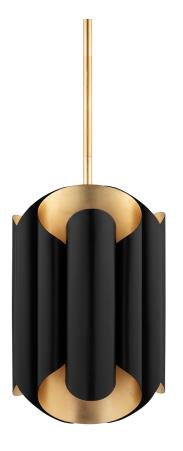

# **BANKS**

### 8513-GL/BK

### GOLD LEAF w/ Dusk Black

Coastal Suitable Finish (EPM): No

# **DIMENSIONS**

Height: 17"
Width/Diameter: 12"
Minimum Height: 20"
Maximum Height: 74"
Canopy/Backplate: 6"

Hanging Type: 1-3" / 1-6" / 1-12" / 2-18" Stems

Product Weight: 17lb

Canopy/Backplate Shape: Round Sloped Ceiling Compatible: No