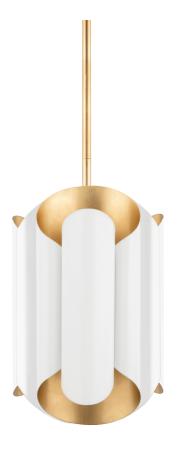

# **BANKS**

#### 8513-GL/WH

## **FINISHES**

## GOLD LEAF w/ WHITE

Coastal Suitable Finish (EPM): No

## **DIMENSIONS**

Height: 17"
Width/Diameter: 12"
Minimum Height: 20"
Maximum Height: 74"
Canopy/Backplate: 6"

Hanging Type: 1-3" / 1-6" / 1-12" / 2-18" Stems

Product Weight: 17lb

Canopy/Backplate Shape: Round Sloped Ceiling Compatible: No