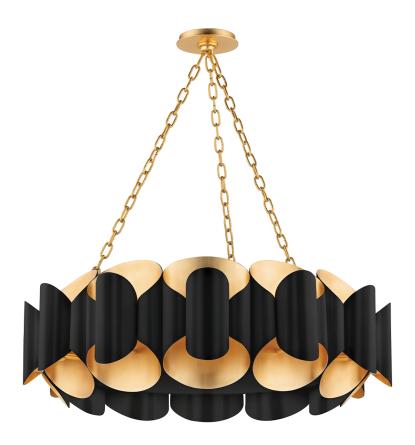

# **BANKS**

## 8534-GL/BK

## GOLD LEAF w/ Dusk Black

Coastal Suitable Finish (EPM): No

# **DIMENSIONS**

Height: 11.75"
Width/Diameter: 34.5"
Minimum Height: 17.25"
Maximum Height: 64.5"
Canopy/Backplate: 6"
Product Weight: 53lb

Canopy/Backplate Shape: Round Sloped Ceiling Compatible: No

Living Finish: No Uplight Only: No

## Shade

Shade 1 Top Width: 3" Shade 1 Height: 6.25"