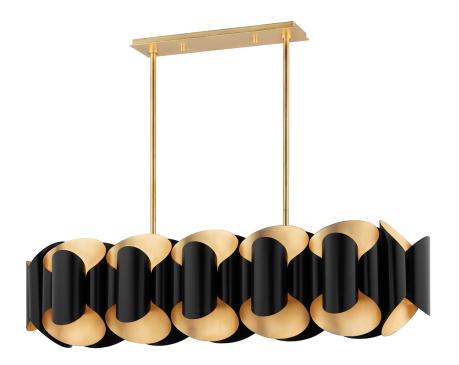

# **BANKS**

#### 8546-GL/BK

## **FINISHES**

GOLD LEAF w/ Dusk Black

Coastal Suitable Finish (EPM): No

## **DIMENSIONS**

Height: 15" Width/Diameter: 46" Length: 12.94" Minimum Height: 18" Maximum Height: 72" Canopy/Backplate: 4.5"

Hanging Type: 1-3" / 1-6" / 1-12" / 2-18" Stems

Product Weight: 79.2lb

Canopy/Backplate Shape: Rectangle Sloped Ceiling Compatible: No