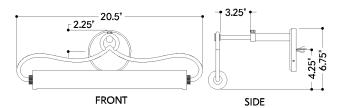

#### **DIMENSIONS**

Height: 6.5"

Width/Diameter: 20.5" Canopy/Backplate: 4.75" Product Weight: 4.16lb Extension: 6.5"

Top to Center: 2.25"

Canopy/Backplate Shape: Round Sloped Ceiling Compatible: No

Living Finish: No Uplight Only: No