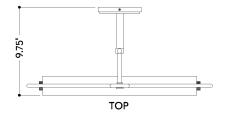

#### **DIMENSIONS**

Height: 6.5"

Width/Diameter: 20.5" Canopy/Backplate: 4.75" Product Weight: 4.16lb Extension: 6.5"

Top to Center: 2.25"

Canopy/Backplate Shape: Round Sloped Ceiling Compatible: No

Living Finish: No Uplight Only: No