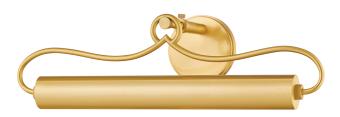

## 8622-AGB

A picture light with refined style, Berun features a slender tube accented by decorative embellishments. Gracefully curved arms support the light while an ornate loop-like finial adds a finishing touch. A sophisticated means of illuminating wall decor, Berun is available in two sizes and two finishes; Aged Brass and Old Bronze.