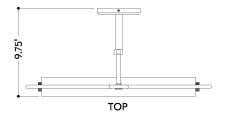

#### **DIMENSIONS**

Height: 6.5"

Width/Diameter: 20.5" Canopy/Backplate: 4.75" Product Weight: 4.16lb Extension: 6.5"

Canopy/Backplate Shape: Round Sloped Ceiling Compatible: No

Living Finish: No Uplight Only: No