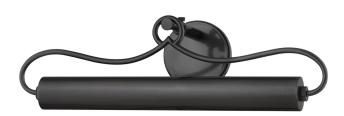

## 8622-OB

A picture light with refined style, Berun features a slender tube accented by decorative embellishments. Gracefully curved arms support the light while an ornate loop-like finial adds a finishing touch. A sophisticated means of illuminating wall decor, Berun is available in two sizes and two finishes; Aged Brass and Old Bronze.