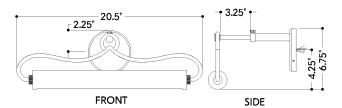

#### **DIMENSIONS**

Height: 6.5"

Width/Diameter: 20.5" Canopy/Backplate: 4.75" Product Weight: 4.16lb Extension: 6.5"

Canopy/Backplate Shape: Round Sloped Ceiling Compatible: No

Living Finish: No Uplight Only: No

Top to Center: 2.25"