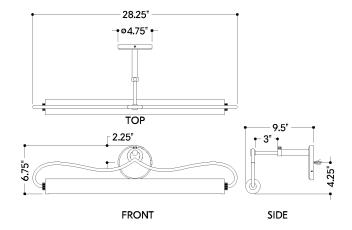

#### **DIMENSIONS**

Height: 6.75"

Width/Diameter: 28.25"
Canopy/Backplate: 4.75"
Product Weight: 5.02lb
Extension: 6.75"
Top to Center: 2.25"

Canopy/Backplate Shape: Round Sloped Ceiling Compatible: No

Living Finish: No Uplight Only: No