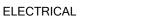

## 8623-AGB

A picture light with refined style, Berun features a slender tube accented by decorative embellishments. Gracefully curved arms support the light while an ornate loop-like finial adds a finishing touch. A sophisticated means of illuminating wall decor, Berun is available in two sizes and two finishes; Aged Brass and Old Bronze.