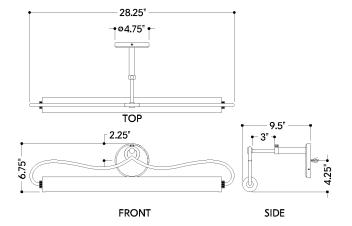

#### **DIMENSIONS**

Height: 6.75"

Width/Diameter: 28.25" Canopy/Backplate: 4.75" Product Weight: 5.02lb Extension: 6.75" Top to Center: 2.25"

Canopy/Backplate Shape: Round Sloped Ceiling Compatible: No

Living Finish: No Uplight Only: No