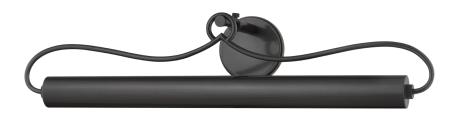

## 8623-OB

A picture light with refined style, Berun features a slender tube accented by decorative embellishments. Gracefully curved arms support the light while an ornate loop-like finial adds a finishing touch. A sophisticated means of illuminating wall decor, Berun is available in two sizes and two finishes; Aged Brass and Old Bronze.