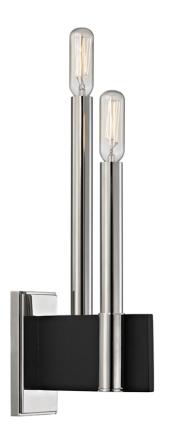

#### 8812-PN

A stark work of minimalist sophistication, Abrams mounts elongated candlesticks of finely finished Aged Brass or Polished Nickel into wid black cross-pieces. Available as a sconce, 10-light, and a 18-light chandelier.

# **DIMENSIONS**

Height: 12.75" Width/Diameter: 2.5" Product Weight: 3lb Extension: 6"

Top to Center: 13.25"

Canopy/Backplate Shape: Rectangle Sloped Ceiling Compatible: No

Living Finish: No Uplight Only: Yes