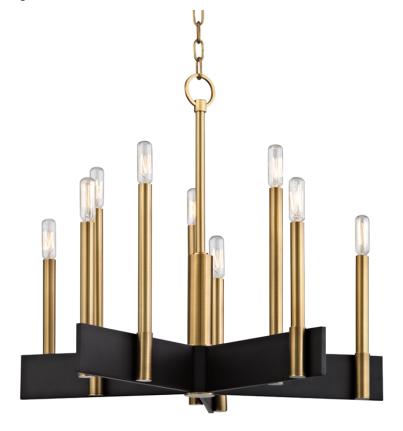

# ABRAMS

8825-AGB

A stark work of minimalist sophistication, Abrams mounts elongated candlesticks of finely finished Aged Brass or Polished Nickel into wid black cross-pieces. Available as a sconce, 10-light, and a 18-light chandelier.

## DIMENSIONS

Height: 22" Width/Diameter: 23.75" Minimum Height: 28" Maximum Height: 78.5" Canopy/Backplate: 5.5" Product Weight: 19lb Canopy/Backplate Shape: Round Sloped Ceiling Compatible: No Living Finish: No Uplight Only: No