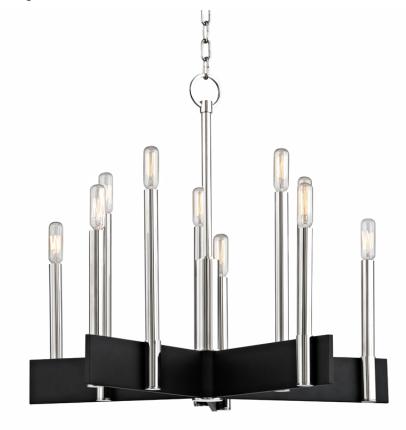

## 8825-PN

A stark work of minimalist sophistication, Abrams mounts elongated candlesticks of finely finished Aged Brass or Polished Nickel into wid black cross-pieces. Available as a sconce, 10-light, and a 18-light chandelier.

## **DIMENSIONS**

Height: 22"

Width/Diameter: 23.75" Minimum Height: 28" Maximum Height: 78.5" Canopy/Backplate: 5.5" Product Weight: 19lb

Canopy/Backplate Shape: Round Sloped Ceiling Compatible: No

Living Finish: No Uplight Only: No