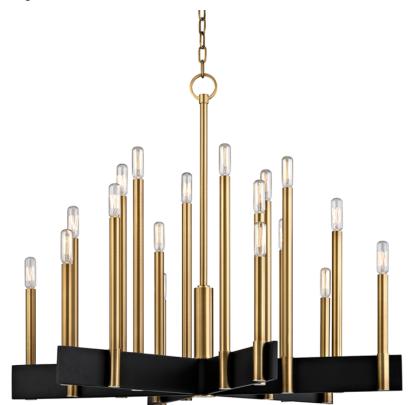

## 8834-AGB

A stark work of minimalist sophistication, Abrams mounts elongated candlesticks of finely finished Aged Brass or Polished Nickel into wid black cross-pieces. Available as a sconce, 10-light, and a 18-light chandelier.

# **DIMENSIONS**

Height: 27.5"

Width/Diameter: 33.5" Minimum Height: 35" Maximum Height: 84" Canopy/Backplate: 5.5" Product Weight: 34lb

Canopy/Backplate Shape: Round Sloped Ceiling Compatible: No

Living Finish: No Uplight Only: No