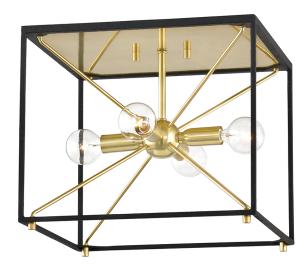

# GLENDALE

8910-AGB/BK

You asked, we listened! We've expanded our best-selling Glendale family with the addition of a gorgeous flush mount, larger-sized pendant and a stunning linear fixture—all in a traditional Sputnik-style lantern design.

#### FINISHES

AGED BRASS w/ Dusk Black Coastal Suitable Finish (EPM): No

## DIMENSIONS

Height: 10" Width/Diameter: 12" Product Weight: 5lb Sloped Ceiling Compatible: No Living Finish: No Uplight Only: No

#### Shade

**ELECTRICAL** 

Bulb 1 Bulb Included: No Socket: E12 Candelabra Base Max Wattage: 40 Bulb Quantity: 4 Bulb Included: No Gem Box Required (2"x3"): No Dark Sky: No