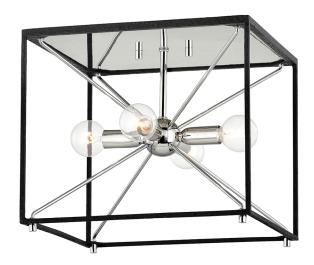

#### 8910-PN/BK

You asked, we listened! We've expanded our best-selling Glendale family with the addition of a gorgeous flush mount, larger-sized pendant and a stunning linear fixture—all in a traditional Sputnik-style lantern design.

## **DIMENSIONS**

Height: 10" Width/Diameter: 12" Product Weight: 5lb

Sloped Ceiling Compatible: No

Living Finish: No Uplight Only: No

#### **ELECTRICAL**

Bulb 1

Bulb Included: No

Socket: E12 Candelabra Base

Max Wattage: 40 Bulb Quantity: 4 Bulb Included: No

Gem Box Required (2"x3"): No

Dark Sky: No