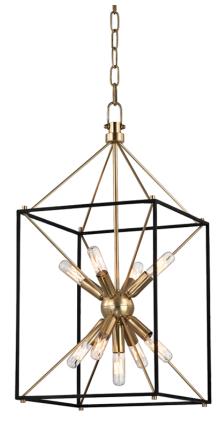

# GLENDALE

8912-AGB

You asked, we listened! We've expanded our best-selling Glendale family with the addition of a gorgeous flush mount, larger-sized pendant and a stunning linear fixture—all in a traditional Sputnik-style lantern design.

## FINISHES

AGED BRASS w/ Dusk Black Coastal Suitable Finish (EPM): No

# DIMENSIONS

Height: 24.75" Width/Diameter: 12.25" Length: 12.25" Minimum Height: 31.75" Maximum Height: 79.75" Canopy/Backplate: 6" Product Weight: 11lb Canopy/Backplate Shape: Square Sloped Ceiling Compatible: No Living Finish: No Uplight Only: No

#### Shade

Shade 1: Steel

## ELECTRICAL

Bulb Included: No Socket: E12 Candelabra Base Bulb Type: G16.5 Max Wattage: 40 Bulb Quantity: 9 Bulb Included: No Gem Box Required (2"x3"): No Dark Sky: No