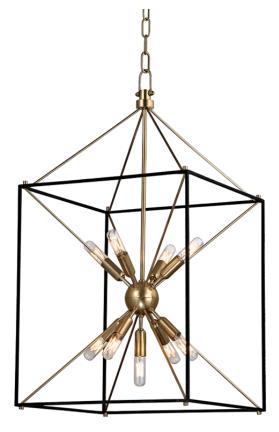

# **GLENDALE**

#### AGED BRASS w/ Dusk Black

Coastal Suitable Finish (EPM): No

# **DIMENSIONS**

Height: 30"

Width/Diameter: 16.25"
Length: 16.25"
Minimum Height: 37"
Maximum Height: 85"
Canopy/Backplate: 6"
Product Weight: 16lb

Canopy/Backplate Shape: Round Sloped Ceiling Compatible: No