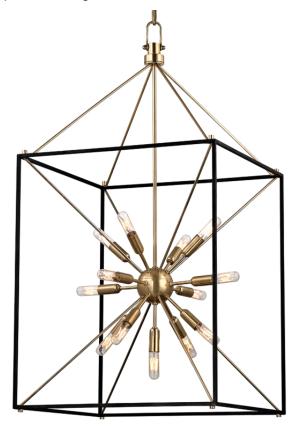

# **GLENDALE**

### 8920-AGB

You asked, we listened! We've expanded our best-selling Glendale family with the addition of a gorgeous flush mount, larger-sized pendant and a stunning linear fixture—all in a traditional Sputnik-style lantern design.

### AGED BRASS w/ Dusk Black

Coastal Suitable Finish (EPM): No

## **DIMENSIONS**

Height: 38.25" Width/Diameter: 20.25"

Length: 20.25"

Minimum Height: 45.25" Maximum Height: 93.25" Canopy/Backplate: 6" Product Weight: 25lb

Canopy/Backplate Shape: Round Sloped Ceiling Compatible: No