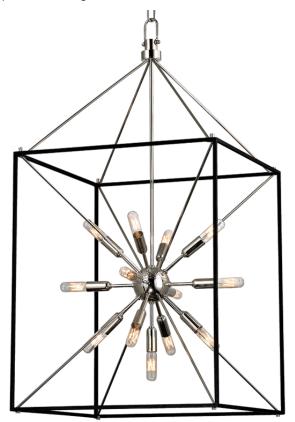

# GLENDALE

8920-PN

You asked, we listened! We've expanded our best-selling Glendale family with the addition of a gorgeous flush mount, larger-sized pendant and a stunning linear fixture—all in a traditional Sputnik-style lantern design.

## DIMENSIONS

Height: 38.25" Width/Diameter: 20.25" Length: 20.25" Minimum Height: 45.25" Maximum Height: 93.25" Canopy/Backplate: 6" Product Weight: 25lb Canopy/Backplate Shape: Round Sloped Ceiling Compatible: No Living Finish: No Uplight Only: No