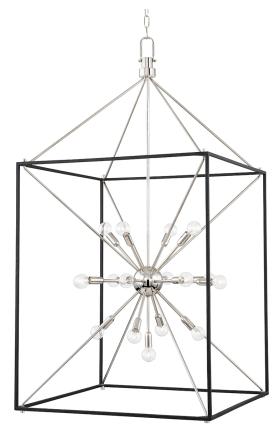

# **GLENDALE**

#### 8927-PN/BK

You asked, we listened! We've expanded our best-selling Glendale family with the addition of a gorgeous flush mount, larger-sized pendant and a stunning linear fixture—all in a traditional Sputnik-style lantern design.

## POLISHED NICKEL w/ Dusk Black Coastal Suitable Finish (EPM): No

## **DIMENSIONS**

Height: 51.25"
Width/Diameter: 27"
Minimum Height: 56.5"
Maximum Height: 108.75"
Canopy/Backplate: 4.25"
Product Weight: 35lb

Canopy/Backplate Shape: Round Sloped Ceiling Compatible: No