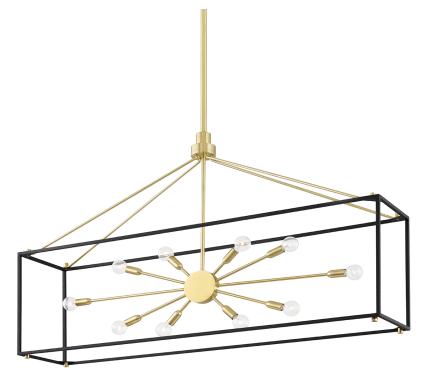

# GLENDALE

8948-AGB/BK

You asked, we listened! We've expanded our best-selling Glendale family with the addition of a gorgeous flush mount, larger-sized pendant and a stunning linear fixture—all in a traditional Sputnik-style lantern design.

# DIMENSIONS

Height: 28.325" Width/Diameter: 10" Length: 48" Minimum Height: 34.5" Maximum Height: 88.5" Hanging Type: 1-3" / 1-6" / 1-12" / 2-18" Stems Product Weight: 25lb Sloped Ceiling Compatible: No Living Finish: No Uplight Only: No

## Shade

Bulb 1

Bulb Included: No Socket: E12 Candelabra Base Bulb Type: G16.5 Max Wattage: 60 Bulb Quantity: 10 Bulb Included: No Switch Type: N/A Gem Box Required (2"x3"): No Dark Sky: No