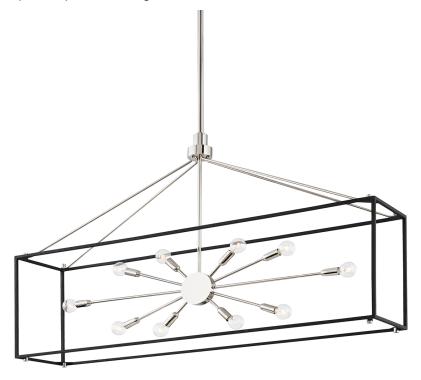

#### 8948-PN/BK

You asked, we listened! We've expanded our best-selling Glendale family with the addition of a gorgeous flush mount, larger-sized pendant and a stunning linear fixture—all in a traditional Sputnik-style lantern design.

### **DIMENSIONS**

Height: 28.325"
Width/Diameter: 10"
Length: 48"
Minimum Height: 34.5"
Maximum Height: 88.5"
Canopy/Backplate: 4.75"

Hanging Type: 1-3" / 1-6" / 1-12" / 2-18" Stems

Product Weight: 25lb