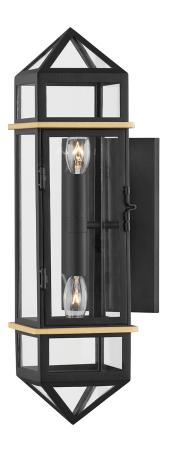

# **BEDFORD HILLS**

9002-AGB/BK

## **FINISHES**

AGED BRASS w/ Dusk Black

Coastal Suitable Finish (EPM): No

## **DIMENSIONS**

Height: 20.5"
Width/Diameter: 7.5"
Canopy/Backplate: 4.75"
Product Weight: 8lb
Extension: 8.25"
Top to Center: 10.25"

Canopy/Backplate Shape: Round Sloped Ceiling Compatible: No

Living Finish: No Uplight Only: No