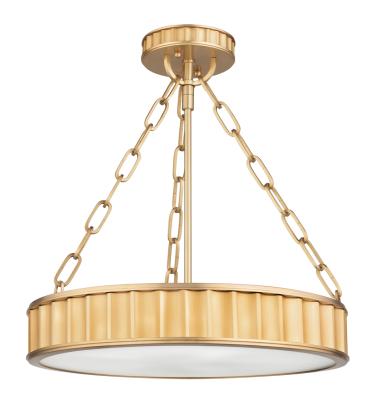

# **MIDDLEBURY**

901-AGB

#### AGED BRASS

Coastal Suitable Finish (EPM): No

# **DIMENSIONS**

Height: 16.75" Width/Diameter: 15.5" Canopy/Backplate: 5" Product Weight: 11lb

Canopy/Backplate Shape: Round Sloped Ceiling Compatible: No

Living Finish: No Uplight Only: No

#### Shade

Shade 1: Glass

Shade 1 Finish: Opal Matte Shade 1 Bottom L/W: 0" / 14.5"

Shade 1 Height: 0.13"

Replacement Glass Item #(s): GLS-000901