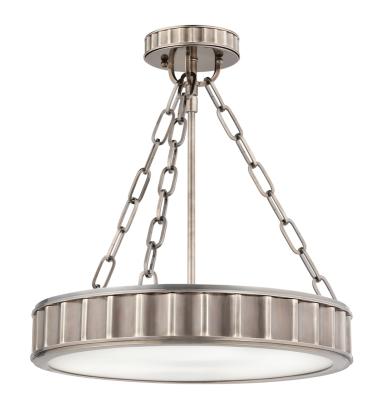

# **MIDDLEBURY**

901-HN

#### HISTORIC NICKEL

Coastal Suitable Finish (EPM): No

# **DIMENSIONS**

Height: 16.75" Width/Diameter: 15.5" Canopy/Backplate: 5" Product Weight: 11lb

Canopy/Backplate Shape: Round Sloped Ceiling Compatible: No

Living Finish: No Uplight Only: No

#### Shade

Shade 1: Glass

Shade 1 Finish: Opal Matte Shade 1 Bottom L/W: 0" / 14.5"

Shade 1 Height: 0.13"

Replacement Glass Item #(s): GLS-000901