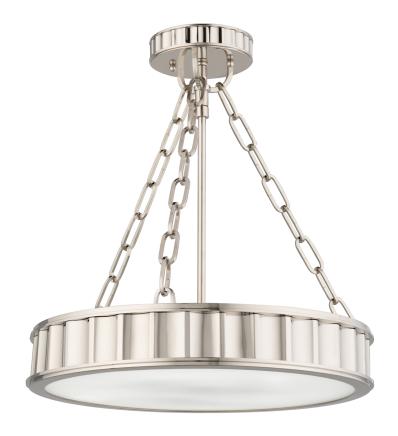

# **MIDDLEBURY**

901-PN

#### POLISHED NICKEL

Coastal Suitable Finish (EPM): No

# **DIMENSIONS**

Height: 16.75" Width/Diameter: 15.5" Canopy/Backplate: 5" Product Weight: 11lb

Canopy/Backplate Shape: Round Sloped Ceiling Compatible: No

Living Finish: No Uplight Only: No

#### Shade

Shade 1: Glass

Shade 1 Finish: Opal Matte Shade 1 Bottom L/W: 0" / 14.5"

Shade 1 Height: 0.13"

Replacement Glass Item #(s): GLS-000901