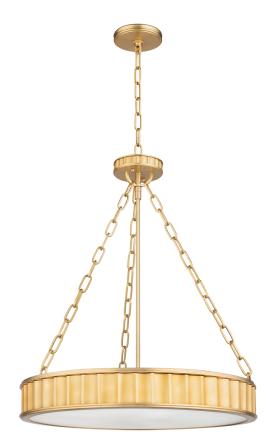

# MIDDLEBURY

902-AGB

## DIMENSIONS

Height: 24.5" Width/Diameter: 21.5" Minimum Height: 27.5" Maximum Height: 75.5" Canopy/Backplate: 5" Product Weight: 18lb Canopy/Backplate Shape: Round Sloped Ceiling Compatible: No Living Finish: No Uplight Only: No

#### Shade

Shade 1: Glass Shade 1 Finish: Opal Matte Shade 1 Bottom L/W: 0" / 20" Shade 1 Height: 0.13" Replacement Glass Item #(s): GLS-000902