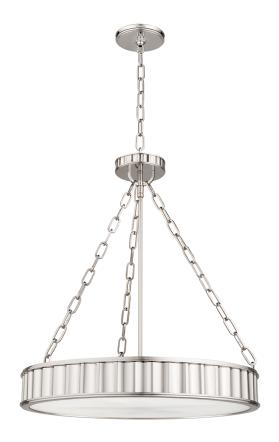

# **MIDDLEBURY**

902-PN

## **DIMENSIONS**

Height: 24.5"
Width/Diameter: 21.5"
Minimum Height: 27.5"
Maximum Height: 75.5"
Canopy/Backplate: 5"
Product Weight: 18lb

Canopy/Backplate Shape: Round Sloped Ceiling Compatible: No

Living Finish: No Uplight Only: No

### Shade

Shade 1: Glass

Shade 1 Finish: Opal Matte Shade 1 Bottom L/W: 0" / 20" Shade 1 Height: 0.13"

Replacement Glass Item #(s): GLS-000902