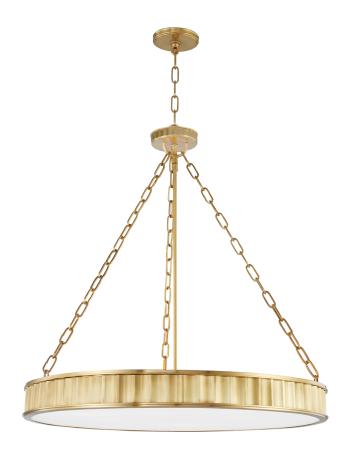

# **MIDDLEBURY**

903-AGB

#### AGED BRASS

Coastal Suitable Finish (EPM): No

# **DIMENSIONS**

Height: 29" Width/Diameter: 30" Canopy/Backplate: 5" Product Weight: 30.4lb

Canopy/Backplate Shape: Rectangle Sloped Ceiling Compatible: No

Living Finish: No Uplight Only: No

#### Shade

Shade 1 Top Width: 28" Shade 1 Height: 0.13"