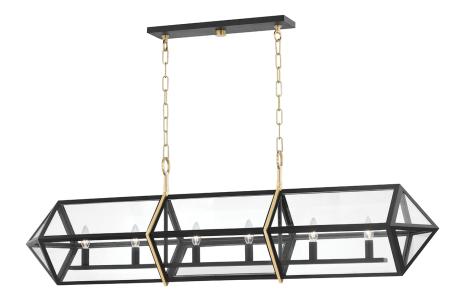

# **BEDFORD HILLS**

#### 9055-AGB/BK

## **FINISHES**

AGED BRASS w/ Dusk Black

Coastal Suitable Finish (EPM): No

## **DIMENSIONS**

Height: 16.5" Width/Diameter: 12" Length: 55.25" Canopy/Backplate: 4.75" Product Weight: 45lb

Canopy/Backplate Shape: Rectangle Sloped Ceiling Compatible: No

Living Finish: No Uplight Only: No