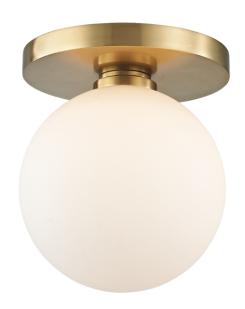

# **BAIRD**

### 9081-AGB

#### AGED BRASS

Coastal Suitable Finish (EPM): No

# **DIMENSIONS**

Height: 4.75"
Width/Diameter: 4.75"
Canopy/Backplate: 4.75"
Product Weight: 2lb
Extension: 5.25"
Top to Center: 2.5"

Canopy/Backplate Shape: Round Sloped Ceiling Compatible: No

Living Finish: No Uplight Only: No

### Shade

Shade 1: Glass

Shade 1 Top Width: 4.5"

Replacement Glass Item #(s): GLS-009081-AGB