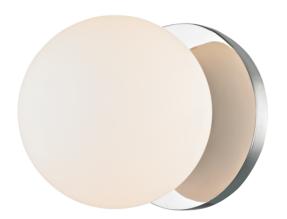

# **BAIRD**

9081-PC

#### POLISHED CHROME

Coastal Suitable Finish (EPM): No

#### Shade

Shade 1: Glass

Replacement Glass Item #(s): GLS-009081-PC