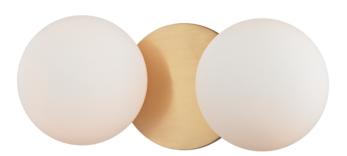

# **FINISHES**

#### AGED BRASS

Coastal Suitable Finish (EPM): No

# **DIMENSIONS**

Height: 4.75" Width/Diameter: 11" Canopy/Backplate: 4.75" Product Weight: 3lb Extension: 5.25" Top to Center: 2.5"

Canopy/Backplate Shape: Round Sloped Ceiling Compatible: No

Living Finish: No Uplight Only: No

### Shade

Shade 1: Glass

Shade 1 Top Width: 4.5"

Replacement Glass Item #(s): GLS-009081-AGB