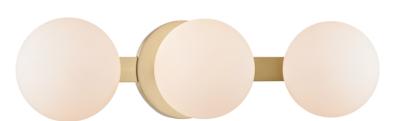

# **BAIRD**

9083-AGB

#### AGED BRASS

Coastal Suitable Finish (EPM): No

# **DIMENSIONS**

Height: 4.75" Width/Diameter: 17" Canopy/Backplate: 4.75" Product Weight: 5lb Extension: 5.25" Top to Center: 2.5"

Canopy/Backplate Shape: Round Sloped Ceiling Compatible: No

Living Finish: No Uplight Only: No

#### Shade

Shade 1: Glass

Shade 1 Top Width: 4.5"

Replacement Glass Item #(s): GLS-009081-AGB