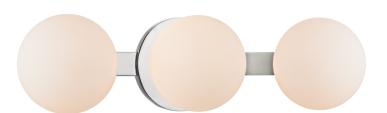

# **BAIRD**

9083-PC

#### POLISHED CHROME

Coastal Suitable Finish (EPM): No

# **DIMENSIONS**

Height: 4.75" Width/Diameter: 17" Canopy/Backplate: 4.75" Product Weight: 5lb Extension: 5.25" Top to Center: 2.5"

Canopy/Backplate Shape: Round Sloped Ceiling Compatible: No

Living Finish: No Uplight Only: No

#### Shade

Shade 1: Glass

Replacement Glass Item #(s): GLS-009081-PC